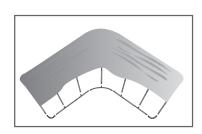

#### Step 4

With the zipper at the bottom, drape the Graphic (8) over the hardware and zip closed.

Plastic Hinge Connector

Used to connect all Eurofit Displays with 1.25" Diameter Poles.