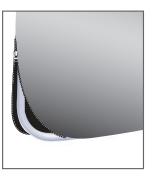

## Step 2

Assemble all the poles by connecting the corresponding numbers together while pressing the snap button as shown.

#### Step 4

With the zipper at the bottom, drape the Graphic (8) over the hardware and zip closed.

Plastic Hinge Connector

Used to connect all Eurofit Displays with 1.25" Diameter Poles.